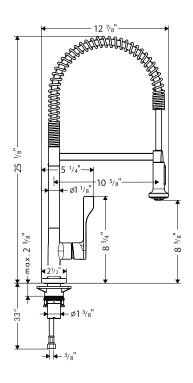

## Axor Citterio Semi-Pro Kitchen Faucet

## **Product Features**

- Single-control operation
- Ceramic cartridge
- Solid brass
- Pull-down spray with full and needle spray modes
- Protection against back siphonage provided by check valve
- Spout swivels 360°
- Cascade no-clog aerator
- 2.2 gpm