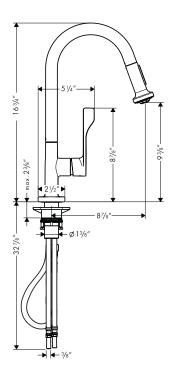

#### **Installation Notes**

• 3/8" supply hoses – requires 3/8" compression fittings

The measurements shown are for reference only.

Products and specifications shown are subject to change without notice.