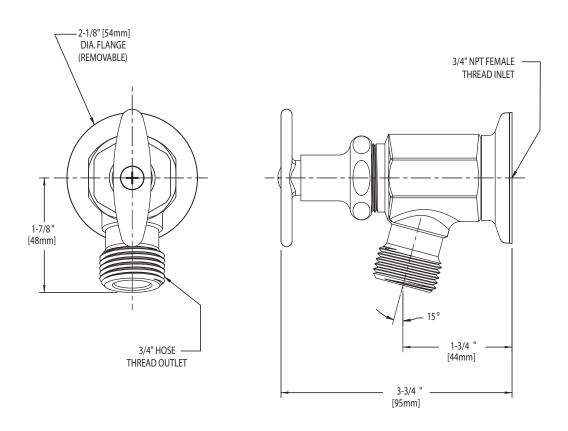

# FEATURES & SPECIFICATIONS

- Rough chrome plated finish
- · Solid brass body construction
- 2 1/4" tee handle, catalog #293-6
- Slow compression renewable cartridge that closes with water pressure with tapered square broach to facilitate handle removal, catalog #217-XTLH
- 3/4" NPT female inlet
- 3/4" male garden hose thread outlet
- Loose wall flange

## **ARCHITECT/ENGINEER SPECIFICATION**

Chicago Faucets No. 387-RCF, Rough chrome plated solid cast brass construction. 2 1/4" tee handle with tapered broach. Slow compression renewable cartridge designed to close with water pressure with square tapered broach feature to help facilitate handle removal. 3/4" NPT female inlet. 3/4" male garden hose outlet. This product is tested to ASME A112.18.1 and CSA B125 industry standards.