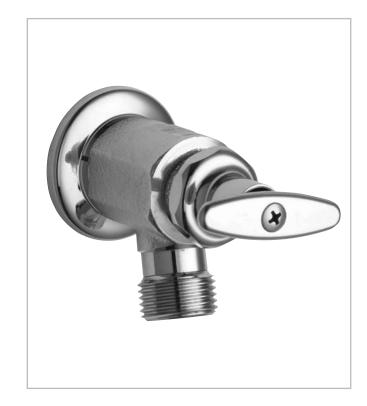

# **MANUAL FAUCETS**



# 387-RCF

Inside Sill Fitting

## **PRODUCT TYPE**

Inside sill fitting

# FEATURES & SPECIFICATIONS

- Rough chrome plated finish
- · Solid brass body construction
- 2 1/4" tee handle, catalog #293-6
- Slow compression renewable cartridge that closes with water pressure with tapered square broach to facilitate handle removal, catalog #217-XTLH
- 3/4" NPT female inlet
- 3/4" male garden hose thread outlet
- Loose wall flange

## PERFORMANCE SPECIFICATION

- Rated Operating Pressure: 20-125 PSI
- Rated Operating Temperature: 40-140° F

#### WARRANTY

- Lifetime Limited Faucet Warranty
- 5-Year Limited Cartridge Warranty
- 1-Year Limited Finish Warranty

# **COMPLIANT TO**

• ASME A112.18.1M

• CSA B125







# Inside Sill Fitting



## **ARCHITECT/ENGINEER SPECIFICATION**

Chicago Faucets No. 387-RCF, Rough chrome plated solid cast brass construction. 2 1/4" tee handle with tapered broach. Slow compression renewable cartridge designed to close with water pressure with square tapered broach feature to help facilitate handle removal. 3/4" NPT female inlet. 3/4" male garden hose outlet. This product is tested to ASME A112.18.1 and CSA B125 industry standards.



#### **OPERATION AND MAINTENANCE**

Installation should be in accordance with local plumbing codes. Flush all pipes thoroughly before installation. After installation, remove spout outlet or flow control and flush faucet thoroughly to clear any debris. Care should be taken when cleaning this product. Do not use abrasive cleaners, chem