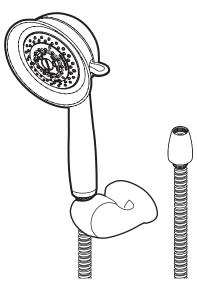

#### DESCRIPTION

- Handheld shower (non-metallic)
- 69" double interlock spiral hose (metal)
- Vacuum breaker
- Adjustable wall bracket
- Available in chrome, chrome/Lifeshine<sup>®</sup> polished brass, glacier, Lifeshine<sup>®</sup> polished brass, platinum, satine, classic gold or nickel finish

#### **OPERATION**

- 4-Function massage, fine, full and combined (massage and full): rotate outer ring to select
- Wall bracket rotates to adjust angle of hand shower
- FLOW
- Designed to deliver 2.5 gpm (9.5 L/min) at 60 psi

### **4-Function Massaging Handshower**

Models: 3836, 3836CP, 3836W, 3836P, 3836PM, 3836ST, 3836CG, 3836NL