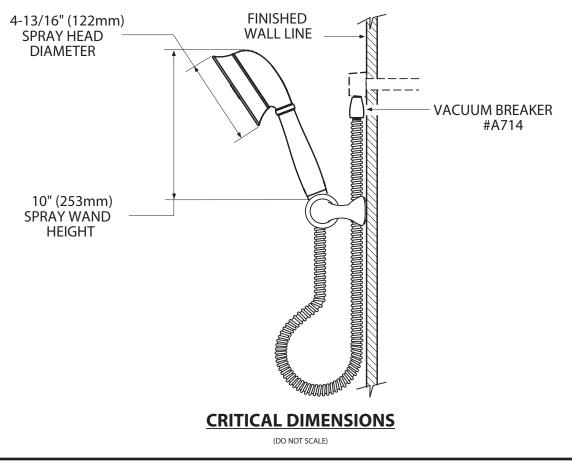

#### DESCRIPTION

- Handheld shower (non-metallic)
- 69" double interlock spiral hose (metal)
- Vacuum breaker
- Adjustable wall bracket
- Available in chrome, chrome/Lifeshine<sup>®</sup> polished brass, glacier, Lifeshine<sup>®</sup> polished brass, platinum, satine, classic gold or nickel finish

#### **OPERATION**

- 4-Function massage, fine, full and combined (massage and full): rotate outer ring to select
- Wall bracket rotates to adjust angle of hand shower
- FLOW
- Designed to deliver 2.5 gpm (9.5 L/min) at 60 psi