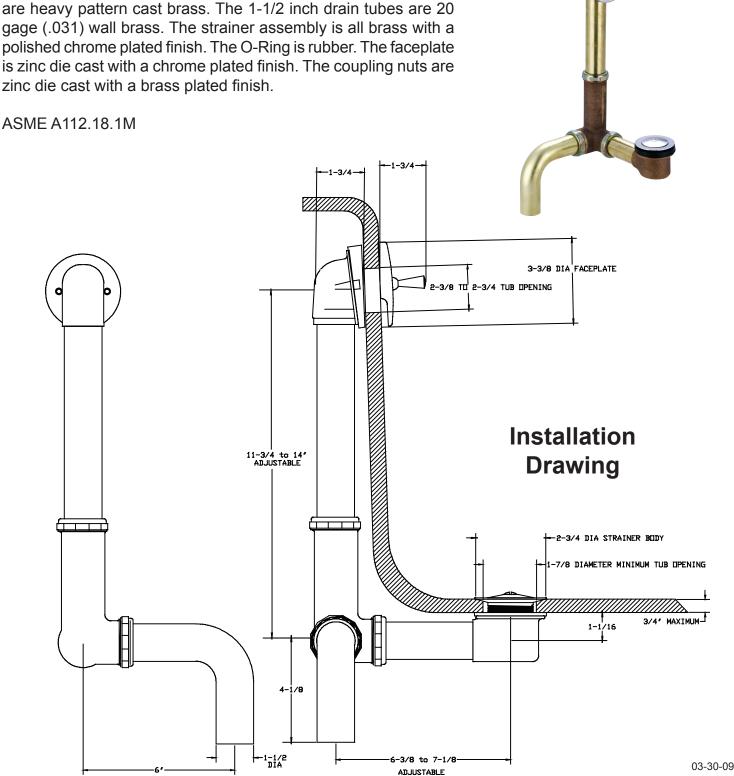

## **Central Brass**

Brecskville, Ohio 44141 Phone: (216) 883-0220 Fax: (440) 526-5745 www.CentralBrass.com

**MODEL NO. 1675-S MULTI TUB POP UP** SIDE OUTLET BATH DRAIN

The pop up bath drain is designed for 14-16 inch multi tub installations. The pop up stopper provides a full open drain and a positive leak tight shut off with an O-Ring seal. The tee and shoe elbow are heavy pattern cast brass. The 1-1/2 inch drain tubes are 20 gage (.031) wall brass. The strainer assembly is all brass with a polished chrome plated finish. The O-Ring is rubber. The faceplate is zinc die cast with a chrome plated finish. The coupling nuts are zinc die cast with a brass plated finish.

## MODEL NO. <u>1675-S</u> MULTI TUB POP UP SIDE OUTLET BATH DRAIN