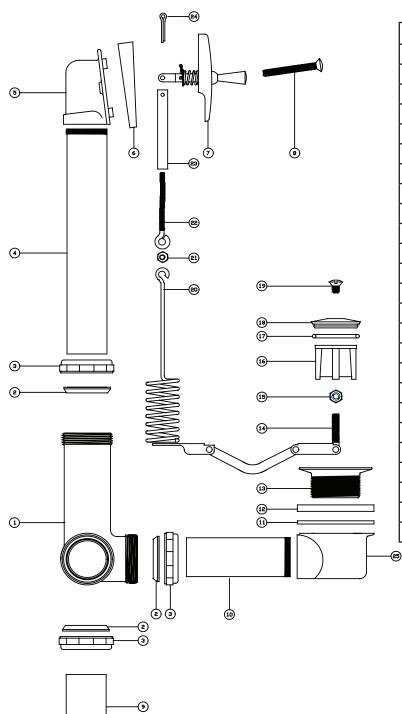

## **Parts Breakdown**

| #  | Part #     | Description               |
|----|------------|---------------------------|
| 1  | 3370       | Brass Side Outlet Tee     |
| 2  | 149-RP     | Slip Joint Washer         |
| 3  | 3008-BP    | Coupling Nut              |
| 4  | PF-731-D   | 8-1/2" Brass Standpipe    |
| 5  | 3360-D     | Brass Top Ell             |
| 6  | 990-L      | Washer                    |
| 7  | SU-83-AZ   | Trip Lever                |
| 8  | 127-AP21/4 | Brass Phillips Head Screw |
| 9  | 731-K      | Brass Bent Tube           |
| 10 | PF-731-A   | 4-1/2" Brass Shoe Tube    |
| 11 | 991        | Rubber Washer             |
| 12 | 991-A      | Rubber Washer             |
| 13 | 3362       | Brass Strainer Body       |
| 14 | SU-85-APF  | Brass Rocker Arm          |
| 15 | 207-В      | Brass Hex Nut             |
| 16 | 3359-P     | Celcon Guide              |
| 17 | 1038-W     | O-Ring                    |
| 18 | PF-3359-S  | Brass Plug                |
| 19 | 127-T      | Brass Slotted Head Screw  |
| 20 | 85-K       | Stainless Steel Spring    |
| 21 | 1081-N     | Brass Hex Nut             |
| 22 | 85-U       | Brass Eyebolt             |
| 23 | 61-LU      | Brass Clevis              |
| 24 | 222-D      | Brass Cotte Pin           |
| 25 | 3026-В     | Brass Drain Shoe          |
|    |            |                           |