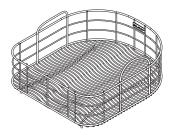

Model LKWRB1819SS Illustrated

| Model Number | Overall Dimensions               | Fits Bowl Size  |
|--------------|----------------------------------|-----------------|
| LKWRB1819SS* | 17" (432mm) x                    | 18" (457mm) x   |
|              | 17-1/2" (444mm) x 6-7/8" (175mm) | 18-1/2" (470mm) |