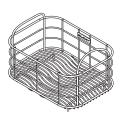

## GENERAL

Ideal for rinsing food or drying dishes. All rinsing baskets are custom designed to fit Elkay sinks and are formed from stainless steel with a bright polished finish and black vinyl feet.

Model LKWRB1418SS Illustrated