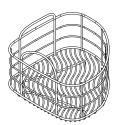

Model LKWRB1819SS Illustrated

| Model Number | Overall Dimensions               | Fits Bowl Size  |
|--------------|----------------------------------|-----------------|
| LKWRB1819SS* | 17" (432mm) x                    | 18" (457mm) x   |
|              | 17-1/2" (444mm) x 6-7/8" (175mm) | 18-1/2" (470mm) |