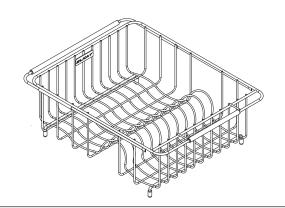

## GENERAL

Ideal for rinsing food or drying dishes. All rinsing baskets are custom designed to fit Elkay sinks and are formed from stainless steel with a bright polished finish and black vinyl feet.

Model LKWRB1418SS Illustrated