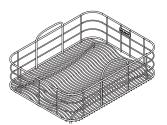

## GENERAL

Ideal for rinsing food or drying dishes. All rinsing baskets are custom designed to fit Elkay sinks and are formed from stainless steel with a bright polished finish and black vinyl feet.

Model LKWRB1418SS Illustrated