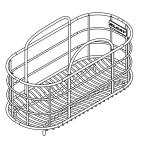

Model LKWRB1819SS Illustrated

| Model Number | Overall Dimensions               | Fits Bowl Size  |
|--------------|----------------------------------|-----------------|
| LKWRB1819SS* | 17" (432mm) x                    | 18" (457mm) x   |
|              | 17-1/2" (444mm) x 6-7/8" (175mm) | 18-1/2" (470mm) |