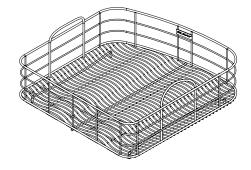

## Sink Accessories Stainless Steel Rinsing Baskets Models LKWRB Series

## GENERAL

Ideal for rinsing food or drying dishes. All rinsing baskets are custom designed to fit Elkay sinks and are formed from stainless steel with a bright polished finish and black vinyl feet.

Model LKWRB1418SS Illustrated