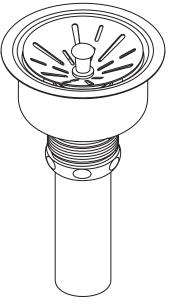

## GENERAL

- Type 304 stainless steel body and removable conical basket strainer with metal ball bearing locking stem and rubber stopper
- Fits 3-1/2" (89mm) opening
- Ultra bright polished finish
- Type 304 stainless steel 1-1/2" (38mm) x 4" (102mm) tailpiece

304SS BASKET (#72002169) BODY GASKET HOUSING LOCKNUT WASHER TAILPIECE

Model LK99

In keeping with our policy of continuing product improvement, Elkay reserves the right to change product specifications without notice. Please visit elkayusa.com for most current version of Elkay product specification sheets.