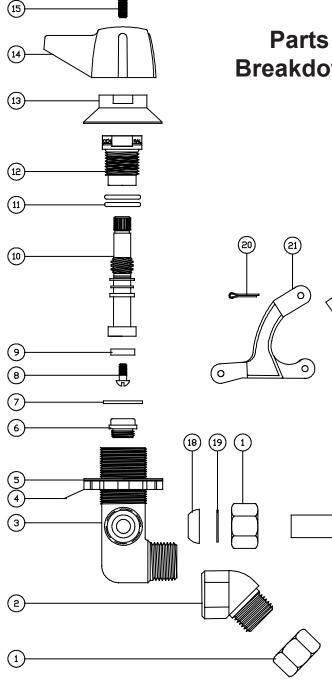

## **Breakdown**

#### MODEL NO. <u>1178-A</u> LAVATORY FAUCET

| #  | Part #   | Description                   |
|----|----------|-------------------------------|
| 8  | 104      | Brass Seat Washer Screw       |
| 9  | 901-WNN  | Seat Washer                   |
| 10 | 458-NL   | Left Thread Brass Stem        |
| 10 | 458-NR   | Right Thread Brass Stem       |
| 11 | 1038-453 | O-Ring                        |
| 12 | 458-L16  | Left Thread Brass Bonnet      |
| 12 | 458-R16  | Right Thread Brass Bonnet     |
| 13 | 510      | Zinc Escutcheon               |
| 14 | 523-C    | Handle Indexed "C"            |
| 14 | 523-Н    | Handle Indexed "H"            |
| 15 | 107-F    | Brass Phillips Head Screw     |
| 16 | 2171-A   | Brass Tee                     |
| 17 | 1038-IN  | O-Ring                        |
| 18 | 954-AN   | Slip Joint Washer             |
| 19 | 22       | Brass Washer                  |
| 20 | 194      | Steel Cotter Pin              |
| 21 | 2126-A   | Zinc Rocker Arm               |
| 22 | 2136-F   | Cast Brass Spout              |
| 23 | 192-CA   | Brass Pull Rod                |
| 24 | 94-E     | Brass Knob                    |
| 25 | 30-L     | Male Aerator                  |
| 26 | 2170-AR  | Right Brass Corner Valve Body |

# Central Brass

Brecksville, Ohio 44141 Phone: (216) 883-0220 Fax: (440) 526-5745 www.CentralBrass.com

| # | Part #   | Description                  |
|---|----------|------------------------------|
| 1 | 4015-BAR | Brass Coupling Nut           |
| 2 | 2172     | Brass Elbow                  |
| 3 | 2170-AL  | Left Brass Corner Valve Body |
| 4 | 53-AZ    | Zinc Locknut                 |
| 5 | 491-U    | Fiber Gasket                 |
| 6 | PF-263-B | Brass Seat                   |
| 7 | 193-LBN  | Nylon Gasket                 |