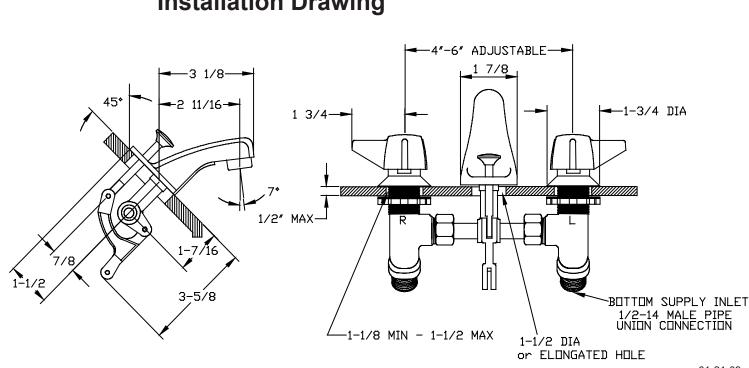

### **Central Brass** COMPANY

Brecksville, Ohio 44141 Phone: (216) 883-0220 Fax: (440) 526-5745 www.CentralBrass.com

The slant back lavatory faucet is designed with two solid cast brass bodies and a center brass connecting tee. The faucet bodies have 1/2-14 NPS union supply connections. The stems are all brass with a double O-Ring seal and rubber seat washer. The canopy handles are zinc die cast with a chrome plated finish. The faucet tee connection is made for fitting sinks with different hole locations. The center tee may be cut off for closer hole requirements. The faucet is equipped with a water saving aerator that limits the flow rate.

Flow Rate: 2.0 GPM @ 60 psi ADA Compliant and Meets ASME A112.18.1M





#### **Installation Drawing**

#### MODEL NO. <u>1178-A</u> LAVATORY FAUCET

# Central Brass

Brecksville, Ohio 44141 Phone: (216) 883-0220 Fax: (440) 526-5745 www.CentralBrass.com

| # | Part #   | Description                  |
|---|----------|------------------------------|
| 1 | 4015-BAR | Brass Coupling Nut           |
| 2 | 2172     | Brass Elbow                  |
| 3 | 2170-AL  | Left Brass Corner Valve Body |
| 4 | 53-AZ    | Zinc Locknut                 |
| 5 | 491-U    | Fiber Gasket                 |
| 6 | PF-263-B | Brass Seat                   |
| 7 | 193-LBN  | Nylon Gasket                 |



## **Breakdown**

#### MODEL NO. <u>1178-A</u> LAVATORY FAUCET

| #  | Part #   | Description                   |
|----|----------|-------------------------------|
| 8  | 104      |