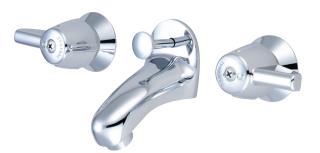

### **Central Brass** COMPANY

Brecksville, Ohio 44141 Phone: (216) 883-0220 Fax: (440) 526-5745 www.CentralBrass.com

The slant back lavatory faucet is designed with two solid cast brass bodies and a center brass connecting tee. The faucet bodies have 1/2-14 NPS union supply connections. The stems are all brass with a double O-Ring seal and rubber seat washer. The canopy handles are zinc die cast with a chrome plated finish. The faucet tee connection is made for fitting sinks with different hole locations. The center tee may be cut off for closer hole requirements. The faucet is equipped with a water saving aerator that limits the flow rate.

#### MODEL NO. <u>1178-A</u> LAVATORY FAUCET