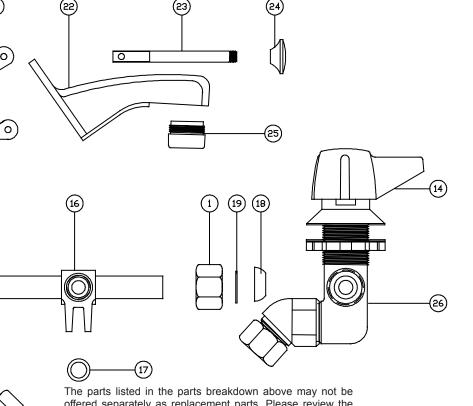

## **Breakdown**

#### MODEL NO. <u>1178-A</u> LAVATORY FAUCET

| #  | Part #   | Description                   |
|----|----------|-------------------------------|
| 8  | 104      | Brass Seat Washer Screw       |
| 9  | 901-WNN  | Seat Washer                   |
| 10 | 458-NL   | Left Thread Brass Stem        |
| 10 | 458-NR   | Right Thread Brass Stem       |
| 11 | 1038-453 | O-Ring                        |
| 12 | 458-L16  | Left Thread Brass Bonnet      |
| 12 | 458-R16  | Right Thread Brass Bonnet     |
| 13 | 510      | Zinc Escutcheon               |
| 14 | 523-C    | Handle Indexed "C"            |
| 14 | 523-Н    | Handle Indexed "H"            |
| 15 | 107-F    | Brass Phillips Head Screw     |
| 16 | 2171-A   | Brass Tee                     |
| 17 | 1038-IN  | O-Ring                        |
| 18 | 954-AN   | Slip Joint Washer             |
| 19 | 22       | Brass Washer                  |
| 20 | 194      | Steel Cotter Pin              |
| 21 | 2126-A   | Zinc Rocker Arm               |
| 22 | 2136-F   | Cast Brass Spout              |
| 23 | 192-CA   | Brass Pull Rod                |
| 24 | 94-E     | Brass Knob                    |
| 25 | 30-L     | Male Aerator                  |
| 26 | 2170-AR  | Right Brass Corner Valve Body |

offered separately as replacement parts. Please review the Replacement Parts page for the authorized replacement parts that are available for this item.