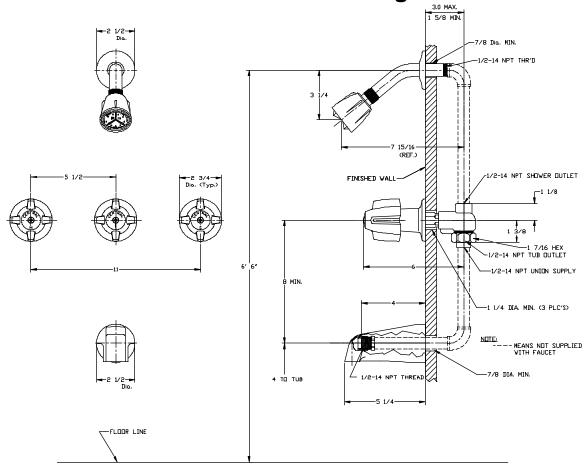

> St. Cleveland, Ohio 44127 Phone: (216) 883-0220 Fax: (216) 883-0875 www.CentralBrass.com

## MODEL NO. <u>0971-Z</u> BATH & SHOWER FITTING

The three valve bath and shower fitting is made with a cast brass body with replaceable seats designed for union connections. The stem units are all brass with a reinforced rubber packing and rubber seat washer. The stem units can be easily replaced from the front of the fitting without removing the valve body. The handles and escutcheons are zinc die cast with a chrome plated finish. The shower arm is brass with a chrome plated finish, the escutcheon is stainless steel and the shower head is chrome plated plastic. The spout is die cast zinc with a chrome plated finish.

ASME A112.18.1M Shower Flow Rate 2.5 gpm @ 80 psi



**Installation Drawing** 



## Central Brass

MANUFACTURING COMPANY 2950 East 55<sup>th</sup> St. Cleveland, Ohio 44127 Phone: (216) 883-0220 Fax: (216) 883-0875 www.CentralBrass.com

## MODEL NO. <u>0971-Z</u> BATH & SHOWER FITTING

## **Parts Breakdown**