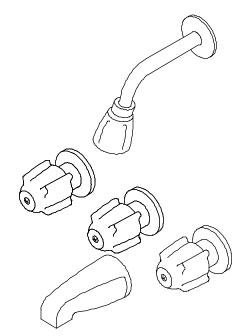

## MODEL NO. <u>0971-Z</u> BATH & SHOWER FITTING

The three valve bath and shower fitting is made with a cast brass body with replaceable seats designed for union connections. The stem units are all brass with a reinforced rubber packing and rubber seat washer. The stem units can be easily replaced from the front of the fitting without removing the valve body. The handles and escutcheons are zinc die cast with a chrome plated finish. The shower arm is brass with a chrome plated finish, the escutcheon is stainless steel and the shower head is chrome plated plastic. The spout is die cast zinc with a chrome plated finish.