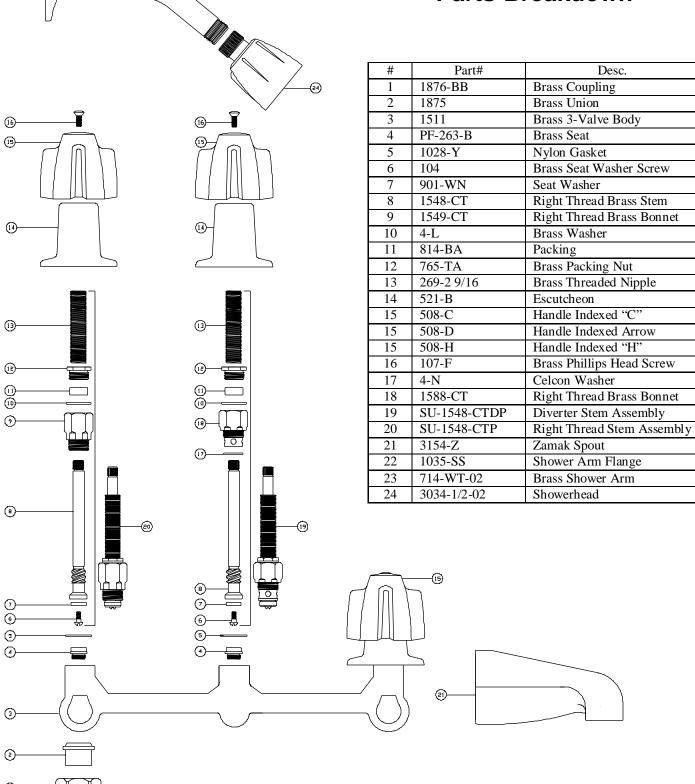

ats designed for union connections. The stem units are all brass with a reinforced rubber packing and rubber seat washer. The stem units can be easily replaced from the front of the fitting without removing the valve body. The handles and escutcheons are zinc die cast with a chrome plated finish. The shower arm is brass with a chrome plated finish, the escutcheon is stainless steel and the shower head is chrome plated plastic. The spout is die cast zinc with a chrome plated finish.

ASME A112.18.1M Shower Flow Rate 2.5 gpm @ 80 psi



**Installation Drawing** 



## Central Brass

MANUFACTURING COMPANY 2950 East 55<sup>th</sup> St. Cleveland, Ohio 44127 Phone: (216) 883-0220 Fax: (216) 883-0875 www.CentralBrass.com

## MODEL NO. <u>0971-Z</u> BATH & SHOWER FITTING

## **Parts Breakdown**