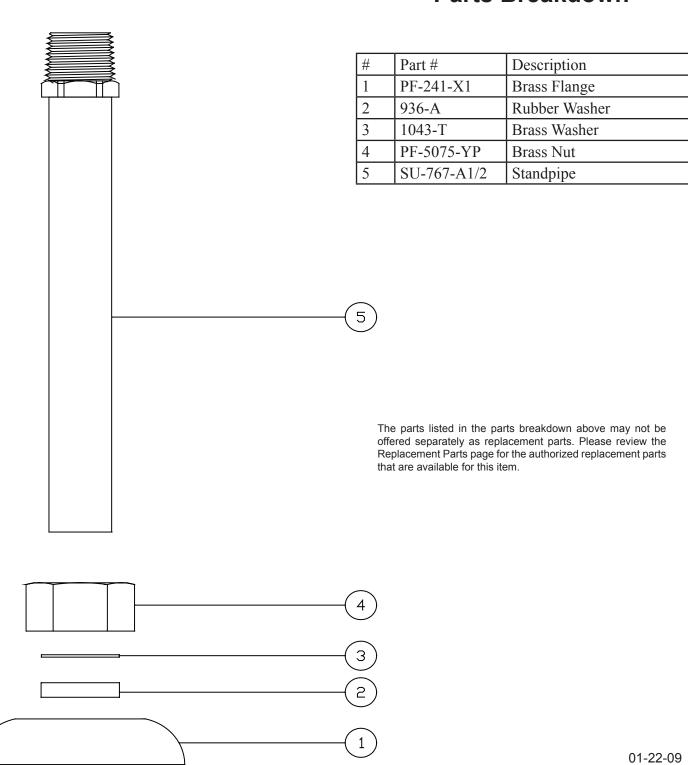

## Central Brass

Brecksville, Ohio 44141

Phone: (216) 883-0220 Fax: (440) 526-5745 www.CentralBrass.com

MODEL NO. <u>0342-1/2</u> URINAL STANDPIPE

The standpipe has a 3/4-inch female brass nut for connection to the urinal spud. The flange is chrome plated brass. The standpipe is 3/4-inch 19-gage chrome plated brass tubing. The 1/2-inch male tapered pipe adaptor for connection to the urinal valve is chrome plated brass.

ASME A112.18.1M

### Installation Drawing



# Central Brass

Brecksville, Ohio 44141
Phone: (216) 883-0220 Fax: (440) 526-5745
www.CentralBrass.com

### MODEL NO. <u>0342-1/2</u> URINAL STANDPIPE

#### Parts Breakdown