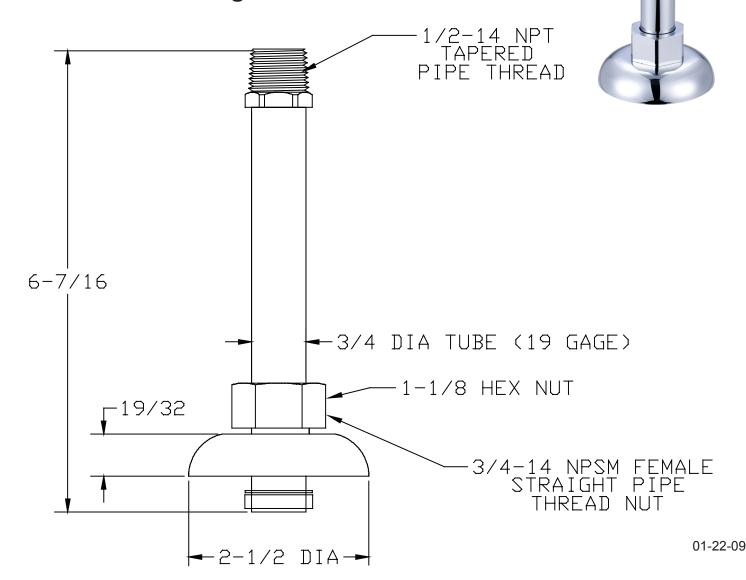

## Central Brass

Brecksville, Ohio 44141

Phone: (216) 883-0220 Fax: (440) 526-5745 www.CentralBrass.com

MODEL NO. <u>0342-1/2</u> URINAL STANDPIPE

The standpipe has a 3/4-inch female brass nut for connection to the urinal spud. The flange is chrome plated brass. The standpipe is 3/4-inch 19-gage chrome plated brass tubing. The 1/2-inch male tapered pipe adaptor for connection to the urinal valve is chrome plated brass.

### Installation Drawing