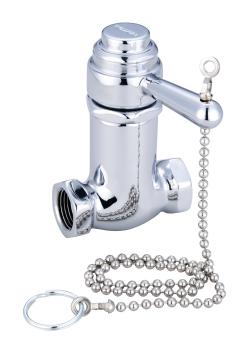

## **Central Brass**

C O M P A N Y Brecksville, Ohio 44141

Phone: (216) 883-0220 Fax: (440) 526-5745

www.CentralBrass.com

MODEL NOS.

0334-1/2 0335-1/2

SELF CLOSING

SHOWER STOP

0334-1/2 0334-V1/2 0335-1/2 0335-V1-2

The self closing shower stop has a cast brass body with a replaceable seat. The faucet has a cam operated self-closing stem that is lifted off the seat when the handle is rotated. The return spring is stainless steel. The replaceable seat, stem, centerpiece and lever handle are all brass. The packing is a reinforced rubber compound. The cam action roller bearings are brass. The shower stop has a polished chrome plated finish. The vandal-resistant handle ("V" suffix) has a set screw to hold down the cap from being removed. A bead pull chain and ring is included in the 0335-1/2 and 0335-V1/2.