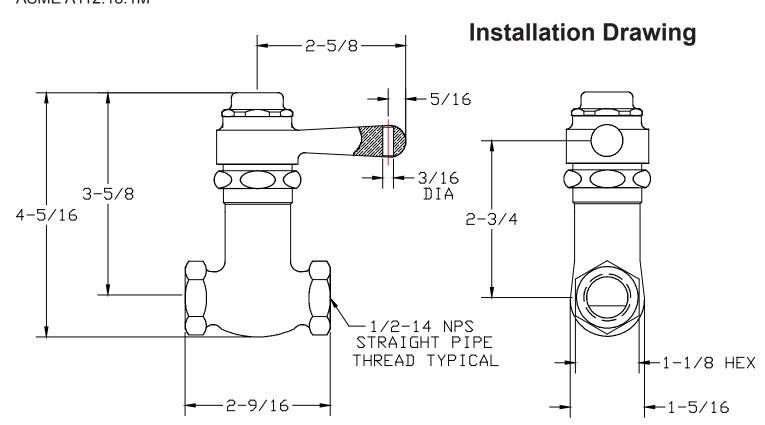

e, Ohio 44141

Phone: (216) 883-0220 Fax: (440) 526-5745

www.CentralBrass.com

MODEL NOS.

0334-1/2 0335-1/2

SELF CLOSING

SHOWER STOP

0334-1/2 0334-V1/2 0335-1/2 0335-V1-2

The self closing shower stop has a cast brass body with a replaceable seat. The faucet has a cam operated self-closing stem that is lifted off the seat when the handle is rotated. The return spring is stainless steel. The replaceable seat, stem, centerpiece and lever handle are all brass. The packing is a reinforced rubber compound. The cam action roller bearings are brass. The shower stop has a polished chrome plated finish. The vandal-resistant handle ("V" suffix) has a set screw to hold down the cap from being removed. A bead pull chain and ring is included in the 0335-1/2 and 0335-V1/2.



**ASME A112.18.1M** 



## **Central Brass**

COMPANY Brecksville, Ohio 44141

Phone: (216) 883-0220 Fax: (440) 526-5745

www.CentralBrass.com

MODEL NOS. <u>0334-1/2</u> <u>0335-1/2</u> **SELF CLOSING SHOWER STOP** 



## **Parts Breakdown**

| #  | Part #     | Description                   |
|----|------------|-------------------------------|
| 1  | 7052       | Brass Body                    |
| 2  | PF-59      | Bras Seat                     |
| 3  | 104-02     | Brass Seat Washer Screw CP    |
| 4  | 904        | Seat Washer                   |
| 5  | PD-7101-AF | Brass Stem                    |
| 6  | 1008-B     | Stainless Steel Spring        |
| 7  | PF-70-F    | Brass Gland                   |
| 8  | 70-D       | Stainless Steel Spring        |
| 9  | PF-33-A    | Brass Washer                  |
| 10 |