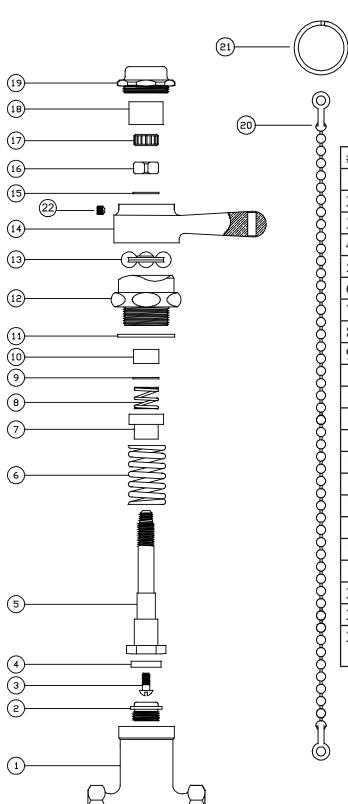

## **Parts Breakdown**

| #  | Part #     | Description                   |
|----|------------|-------------------------------|
| 1  | 7052       | Brass Body                    |
| 2  | PF-59      | Bras Seat                     |
| 3  | 104-02     | Brass Seat Washer Screw CP    |
| 4  | 904        | Seat Washer                   |
| 5  | PD-7101-AF | Brass Stem                    |
| 6  | 1008-B     | Stainless Steel Spring        |
| 7  | PF-70-F    | Brass Gland                   |
| 8  | 70-D       | Stainless Steel Spring        |
| 9  | PF-33-A    | Brass Washer                  |
| 10 | 849-G      | Packing                       |
| 11 | 433-AN     | Nylon Gasket                  |
| 12 | 7106-F     | Brass Centerpiece             |
| 13 | 71         | Brass Bearings                |
| 14 | PF-7114-PS | Brass Handle                  |
| 15 | 33-A       | Brass Washer                  |
| 16 | 68-HX      | Brass Nut                     |
| 17 | PF-67-AC   | Celcon Samson Nut             |
| 18 | 69-C       | Celcon Sleeve                 |
| 19 | PF-7125    | Brass Handle Cap              |
| 20 | 233-BB     | Brass Chain (for 0335-1/2)    |
| 21 | 850-CP     | Brass Ring (for 0335-1/2)     |
| 20 | 103-HSSS   | Set Screw                     |
|    |            | (for vandal-resistant handle) |