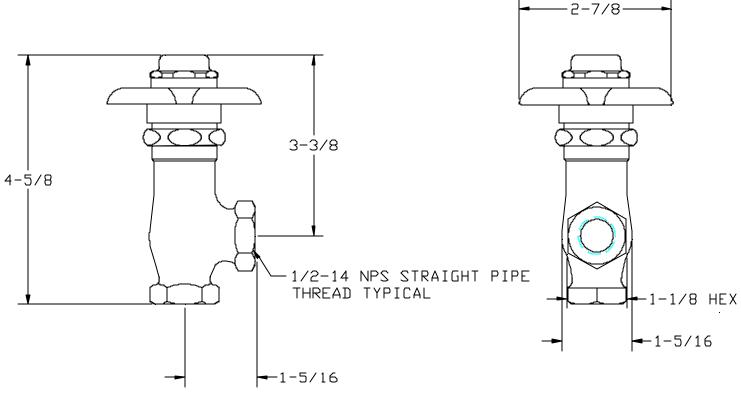

## Central Brass

MANUFACTURING COMPANY 2950 East 55<sup>th</sup> St. Cleveland, Ohio 44127 Phone: (216) 883-0220 Fax: (216) 883-0875 www.CentralBrass.com

### MODEL NO. <u>0333-1/2</u> SELF CLOSING ANGLE STOP

The self closing angle stop has a cast brass body with a replaceable seat. The faucet has a cam operated self closing stem that is lifted off the seat when the handle is rotated. The replaceable seat, stem, centerpiece, and four arm handle are all brass. The return spring is stainless steel. The packing is a reinforced nitrile rubber compound. The cam action roller bearings are brass. The angle stop has a polished chrome plated finish.

ASME A112.18.1M



### **Installation Drawing**



# Central Brass

MANUFACTURING COMPANY 2950 East 55<sup>th</sup> St. Cleveland, Ohio 44127 Phone: (216) 883-0220 Fax: (216) 883-0875 www.CentralBrass.com



### MODEL NO. 0333-1/2 SELF CLOSING ANGLE STOP

## Parts Breakdown

| #  | Part#      | Description                   |
|----|------------|-------------------------------|
| 1  | 7062       | Brass Body                    |
| 2  | PF-59      | Brass Seat                    |
| 3  | 104-02     | Brass Seat Washer Screw CP    |
| 4  | 904-N      | Seat Washer                   |
| 5  | PF-7101-AF | Brass Stem                    |
| 6  | 1008-B     | Stainless Steel Spring        |
| 7  | PF-70-F    | Brass Gland                   |
| 8  | 70-D       | Stainless Steel Spring        |
| 9  | PF-33-A    | Brass Washer                  |
|