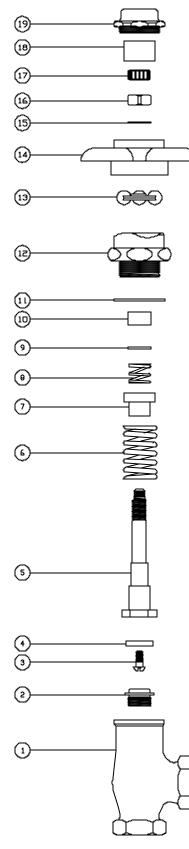

## Parts Breakdown

| #  | Part#      | Description                   |
|----|------------|-------------------------------|
| 1  | 7062       | Brass Body                    |
| 2  | PF-59      | Brass Seat                    |
| 3  | 104-02     | Brass Seat Washer Screw CP    |
| 4  | 904-N      | Seat Washer                   |
| 5  | PF-7101-AF | Brass Stem                    |
| 6  | 1008-B     | Stainless Steel Spring        |
| 7  | PF-70-F    | Brass Gland                   |
| 8  | 70-D       | Stainless Steel Spring        |
| 9  | PF-33-A    | Brass Washer                  |
| 10 | 849-GN     | Packing                       |
| 11 | 433-AN     | Nylon Gasket                  |
| 12 | 7106-F     | Brass Centerpiece             |
| 13 | 71         | Brass Bearings                |
| 14 | PF-6928-P  | Brass Handle                  |
| 15 | 33-A       | Brass Washer                  |
| 16 | 68-HX      | Brass Nut                     |
| 17 | PF-67-AC   | Celcon Samson Nut             |
| 18 | 69-C       | Celcon Sleeve                 |
| 19 | PF-7125    | Brass Handle Cap              |
| 20 | 103-HSSS   | Set Screw                     |
|    |            | (for vandal-resistant handle) |