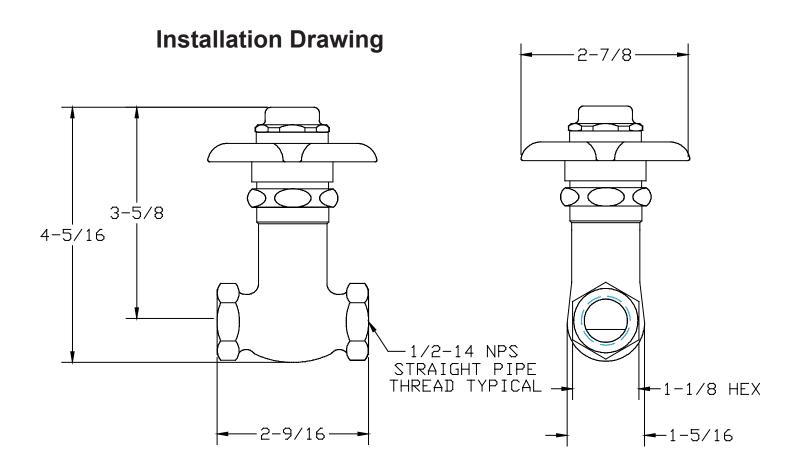

## **Central Brass**

C O M P A N Y Brecksville, Ohio 44141

Phone: (216) 883-0220 Fax: (440) 526-5745 www.CentralBrass.com

MODEL NO. <u>0331-1/2</u> SELF CLOSING STRAIGHT STOP

0331-1/2 0331-V1/2

The self closing straight stop has a cast brass body with a replaceable seat. The faucet has a cam operated self closing stem that is lifted off the seat when the handle is rotated. The replaceable seat, stem, centerpiece, and four arm handle are all brass. The vandal resistant handle ("V" suffix) has a set screw to hold down the cap from being removed. The return spring is stainless steel. The packing is a reinforced rubber compound. The cam action roller bearings are brass. The straight stop has a polished chrome plated finish.

## MODEL NO. <u>0331-1/2</u> SELF CLOSING STRAIGHT STOP