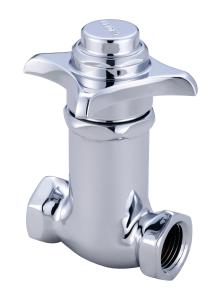

## **Central Brass**

C O M P A N Y Brecksville, Ohio 44141

Phone: (216) 883-0220 Fax: (440) 526-5745 www.CentralBrass.com

MODEL NO. <u>0331-1/2</u> SELF CLOSING STRAIGHT STOP

0331-1/2 0331-V1/2

The self closing straight stop has a cast brass body with a replaceable seat. The faucet has a cam operated self closing stem that is lifted off the seat when the handle is rotated. The replaceable seat, stem, centerpiece, and four arm handle are all brass. The vandal resistant handle ("V" suffix) has a set screw to hold down the cap from being removed. The return spring is stainless steel. The packing is a reinforced rubber compound. The cam action roller bearings are brass. The straight stop has a polished chrome plated finish.

## MODEL NO. <u>0331-1/2</u> SELF CLOSING STRAIGHT STOP