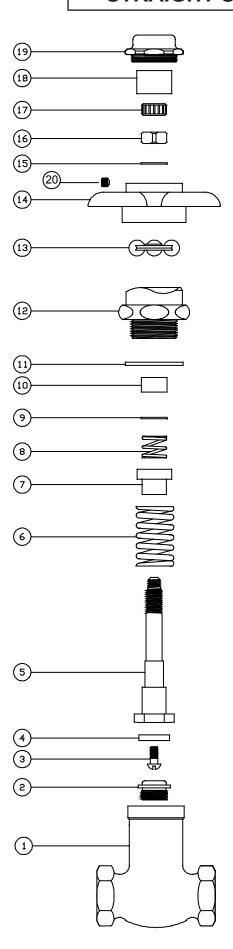

## **Parts Breakdown**

| #  | Part #     | Description                   |
|----|------------|-------------------------------|
| 1  | 7052       | Brass Body                    |
| 2  | PF-59      | Bras Seat                     |
| 3  | 104-02     | Brass Seat Washer Screw CP    |
| 4  | 904        | Seat Washer                   |
| 5  | PD-7101-AF | Brass Stem                    |
| 6  | 1008-B     | Stainless Steel Spring        |
| 7  | PF-70-F    | Brass Gland                   |
| 8  | 70-D       | Stainless Steel Spring        |
| 9  | PF-33-A    | Brass Washer                  |
| 10 | 849-G      | Packing                       |
| 11 | 433-AN     | Nylon Gasket                  |
| 12 | 7106-F     | Brass Centerpiece             |
| 13 | 71         | Brass Bearings                |
| 14 | PF-6928-P  | Brass Handle                  |
| 15 | 33-A       | Brass Washer                  |
| 16 | 68-HX      | Brass Nut                     |
| 17 | PF-67-AC   | Celcon Samson Nut             |
| 18 | 69-C       | Celcon Sleeve                 |
| 19 | PF-7125    | Brass Handle Cap              |
| 20 | 103-HSSS   | Set Screw                     |
|    |            | (for vandal-resistant handle) |

The parts listed in the parts breakdown above may not be offered separately as replacement parts. Please review the Replacement Parts page for the authorized replacement parts that are available for this item.