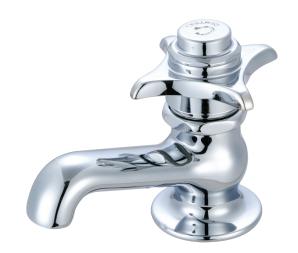

0255-C (Cold index) 0255-H (Hot index) 0255-P (Plain no index)

The self closing lavatory faucet has a solid cast brass body with a replaceable seat. The stem is brass with a replaceable rubber seat washer. The replaceable seat is chrome plated brass. The cross handle is brass with a chrome plated finish. The faucet packing is a reinforced rubber. The body, handle and cap are polished and chrome plated and the cap is indexed with a C (cold), H (hot) or P (central). The faucet is opened with a quarter-turn of the handle that lifts the stem off the seat. Ball bearings roll on a lifting cam to open the faucet. The faucet is returned to the closed position by spring force.