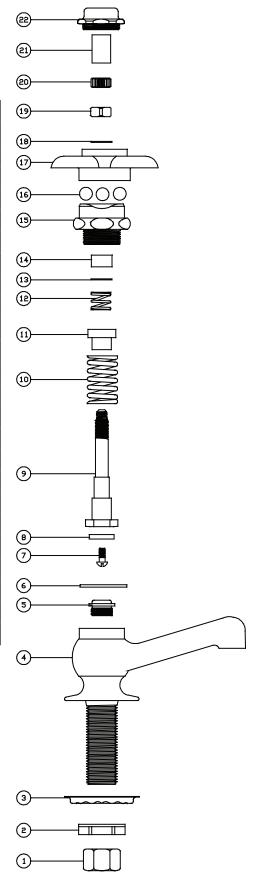

### **Parts Breakdown**

| #  | Part #     | Description                    |
|----|------------|--------------------------------|
| 1  | 4015-BAR   | Brass Coupling Nut             |
| 2  | 7133-AZ    | Zinc Dichromate Locknut        |
| 3  | 54         | Steel Crowfoot Washer          |
| 4  | 6984       | Brass Body                     |
| 5  | PF-59      | Bronze Seat                    |
| 6  | 433-AN     | Nylon Gasket                   |
| 7  | 104-02     | Brass Seat Washer Screw CP     |
| 8  | 904        | Seat Washer                    |
| 9  | PF-7101-AF | Brass Stem                     |
| 10 | 1008-B     | Stainless Steel Spring         |
| 11 | PF-70-F    | Brass Gland                    |
| 12 | 70-D       | Stainless Steel Spring         |
| 13 | PF-33-A    | Brass Wahser                   |
| 14 | 849-G      | Packing                        |
| 15 | 7106-F     | Brass Centerpiece              |
| 16 | 71-B       | Brass Bearings                 |
| 17 | PF-6928-P  | Brass Handle                   |
| 18 | 33-A       | Brass Washer                   |
| 19 | 68-HX      | Brass Nut                      |
| 20 | PF-67-AC   | Celcon Samson Nut              |
| 21 | 69-C       | Celcon Sleeve                  |
| 22 | PF-7125-C  | Brass Handle Cap - Indexed "C" |
| 22 | PF-7125-H  | Brass Handle Cap - Indexed "H" |
| 22 | PF-7125    | Brass Handle Cap - No Index    |