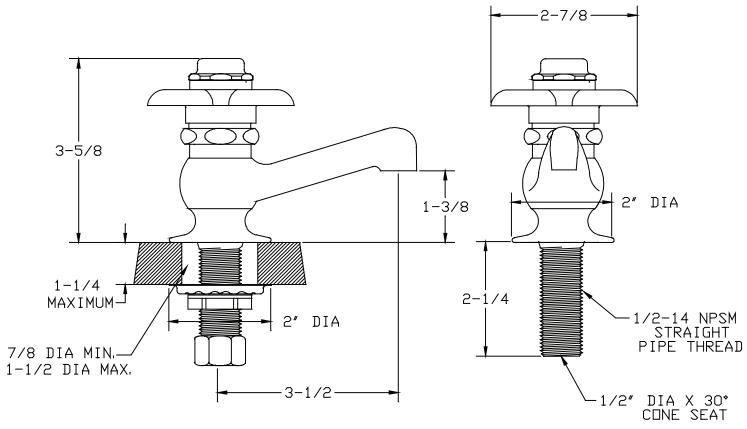

NG LAVATORY FAUCET

0255-C (Cold index) 0255-H (Hot index) 0255-P (Plain no index)

The self closing lavatory faucet has a solid cast brass body with a replaceable seat. The stem is brass with a replaceable rubber seat washer. The replaceable seat is chrome plated brass. The cross handle is brass with a chrome plated finish. The faucet packing is a reinforced rubber. The body, handle and cap are polished and chrome plated and the cap is indexed with a C (cold), H (hot) or P (central). The faucet is opened with a quarter-turn of the handle that lifts the stem off the seat. Ball bearings roll on a lifting cam to open the faucet. The faucet is returned to the closed position by spring force.



#### ASME A112.18.1M Meets ANSI/NSF Standard 61, Section 9, for Lead

## **Installation Drawing**



# Central Brass

Brecksville, Ohio 44141
Phone: (216) 883-0220 Fax: (440) 526-5745
www.CentralBrass.com

MODEL NO. 0255-C 0255-H or 0255-P SELF CLOSING LAVATORY FAUCET

## Handle variations available

V - Suffix Brass 4-arm Vandal-Resistant Handle with screw





A - Suffix 2.0 GPM aerator

# **Central Brass**

C O M P A N Y Brecksville, Ohio 44141

Phone: (216) 883-0220 Fax: (440) 526-5745

www.CentralBrass.com

MODEL NO. <u>0255-C</u> <u>0255-H</u> or <u>0255-P</u> SELF CLOSING LAVATORY FAUCET

### **Parts Breakdown**

| #  | Part #     | Description                    |
|----|------------|--------------------------------|
| 1  | 4015-BAR   | Brass Coupling Nut             |
| 2  | 7133-AZ    | Zinc Dichromate Locknut        |
| 3  | 54         | Steel Crowfoot Washer          |
| 4  |