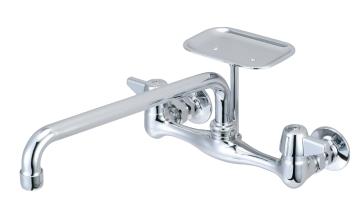

### MODEL NO. <u>0048-UA3</u> SINK FIXTURE ADA COMPLIANT

The wall mounted sink fitting is designed with a solid cast brass body with replaceable seats. The flanges are all brass and have 1/2-inch female pipe connections. The inlet supply location is adjustable by rotating the flange to obtain a 1/4-inch center variation. The 12-inch spout has a water saving aerator that limits the flow. The stems are all brass with a double O-Ring seal and rubber seat washer. The canopy handles are zinc die cast with a chrome plated finish. The faucet and flanges are polished and copper, nickel, and chrome plated. The soap dish and post are brass with a chrome plated finish.

Flow Rate: 2.0 GPM @ 60 psi ADA Compliant and Meets ASME A112.18.1M Certified by IAPMO R&T to NSF/ANSI 61