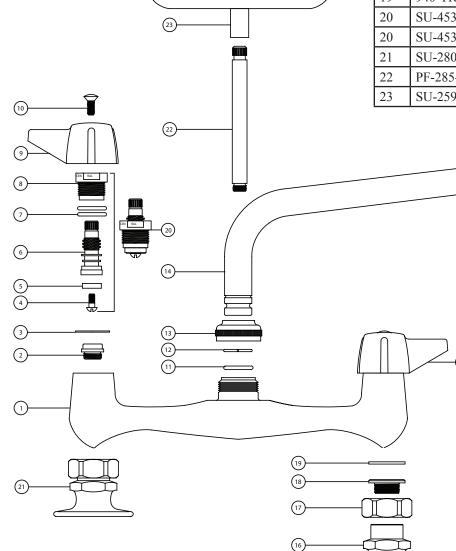

### MODEL NO. <u>0048-UA3</u> SINK FIXTURE ADA COMPLIANT

| # | Part #   | Description                    |
|---|----------|--------------------------------|
| 1 | 2831-CP  | Brass Faucet Body              |
| 2 | 263-BC   | Bronze Seat                    |
| 3 | 1028-Y   | Nylon Gasket                   |
| 4 | 104      | Brass Seat Washer Screw        |
| 5 | 901-WNN  | Seat Washer                    |
| 6 | 453-FL   | Brass Left Thread O-Ring Stem  |
| 6 | 453-FL   | Brass Right Thread O-Ring Stem |
| 7 | 1038-453 | O-Ring                         |

### **Parts Breakdown**

| #  | Part #     | Description                       |
|----|------------|-----------------------------------|
| 8  | 453-EWC    | Brass Left Thread O-Ring Bonnet   |
| 8  | 453-EWH    | Brass Right Thread O-Ring Bonnet  |
| 9  | 523-C      | Handle Indexed "C"                |
| 9  | 523-Н      | Handle Indexed "H"                |
| 10 | 107-F      | Brass Phillips Head Screw         |
| 11 | 1038-KN    | O-Ring                            |
| 12 | 166-FN     | Stainless Steel Snap Ring         |
| 13 | PF-782-DES | Brass Spout Nut                   |
| 14 | PF-363-LA  | Brass Swivel Spout                |
| 15 | 30-M       | Femal Aerator                     |
| 16 | 2807       | Brass Offset Flange               |
| 17 | PF-2843-49 | Brass Hex Spout Nut               |
| 18 | PF-256-L   | Brass Spud                        |
| 19 | 940-TRN    | Washer                            |
| 20 | SU-453-EL  | Left Thread O-Ring Stem Assembly  |
| 20 | SU-453-ER  | Right Thread O-Ring Stem Assembly |
| 21 | SU-2807    | Brass Flange Assembly             |
| 22 | PF-285-F   | Brass Soap Dish Post              |
| 23 | SU-259-A   | Brass Soap Dish                   |