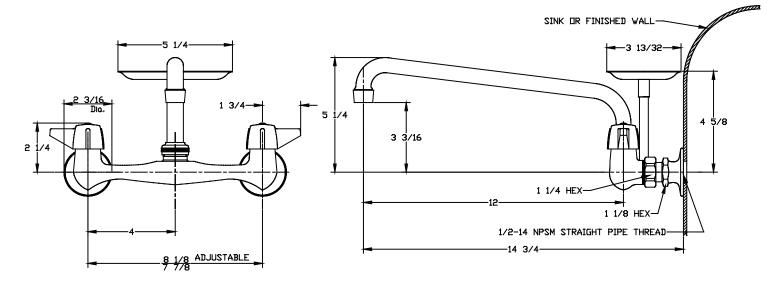

NO. <u>0048-UA3</u> SINK FIXTURE ADA COMPLIANT

The wall mounted sink fitting is designed with a solid cast brass body with replaceable seats. The flanges are all brass and have 1/2-inch female pipe connections. The inlet supply location is adjustable by rotating the flange to obtain a 1/4-inch center variation. The 12-inch spout has a water saving aerator that limits the flow. The stems are all brass with a double O-Ring seal and rubber seat washer. The canopy handles are zinc die cast with a chrome plated finish. The faucet and flanges are polished and copper, nickel, and chrome plated. The soap dish and post are brass with a chrome plated finish.

Flow Rate: 2.0 GPM @ 60 psi ADA Compliant and Meets ASME A112.18.1M Certified by IAPMO R&T to NSF/ANSI 61





### **Installation Drawing**



# Central Brass

#### Brecksville, Ohio 44141 Phone: (216) 883-0220 Fax: (440) 526-5745 www.CentralBrass.com

### MODEL NO. <u>0048-UA3</u> SINK FIXTURE ADA COMPLIANT

| # | Part #   | Description                    |
|---|----------|--------------------------------|
| 1 | 2831-CP  | Brass Faucet Body              |
| 2 | 263-BC   | Bronze Seat                    |
| 3 | 1028-Y   | Nylon Gasket                   |
| 4 | 104      | Brass Seat Washer Screw        |
| 5 | 901-WNN  | Seat Washer                    |
| 6 | 453-FL   | Brass Left Thread O-Ring Stem  |
| 6 | 453-FL   | Brass Right Thread O-Ring Stem |
| 7 | 1038-453 | O-Ring                         |

### **Parts Breakdown**

| #  | Part #     | Description                       |
|----|------------|-----------------------------