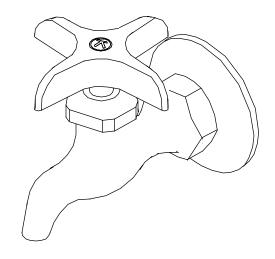

## MODEL NO. <u>0007-1/2</u> SINK FITTING

The wall mounted sink fitting has a cast brass body with a polished chrome plated finish. The female inlet is 1/2-14 NPS straight pipe thread. The outlet has a plain end. The brass stem, seat, rubber seat washer and reinforced packing are all easily replaced. The handle is chrome plated zinc and is not indexed.