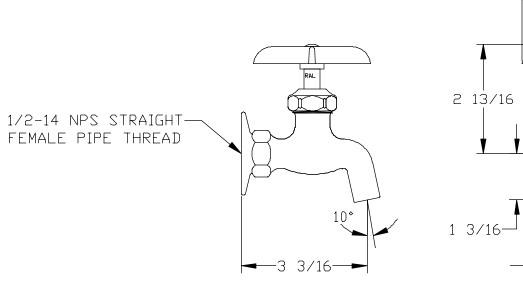

## **Installation Drawing**

## MODEL NO. <u>0007-1/2</u> SINK FITTING

The wall mounted sink fitting has a cast brass body with a polished chrome plated finish. The female inlet is 1/2-14 NPS straight pipe thread. The outlet has a plain end. The brass stem, seat, rubber seat washer and reinforced packing are all easily replaced. The handle is chrome plated zinc and is not indexed.