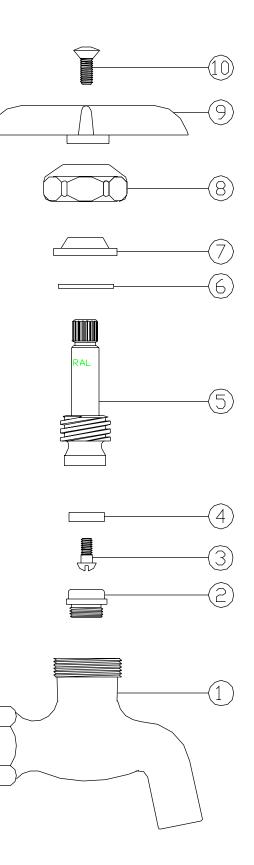

#### **Parts Breakdown**

| #  | Part#          | Description                |
|----|----------------|----------------------------|
| 1  | 1215-RCP       | Brass Faucet Body          |
| 2  | PF-263-B       | Brass Seat                 |
| 3  | 104            | Brass Seat Washer Screw    |
| 4  | 901-WN         | Seat Washer                |
| 5  | PF-1855-47RPRC | Brass Stem                 |
| 6  | PF-4           | Brass Washer               |
| 7  | 809            | Packing                    |
| 8  | PF-460         | Brass Cap Nut              |
| 9  | 1043           | 4-Arm Handle – Not Indexed |
| 10 | 107-F          | Brass Phillips Head Screw  |