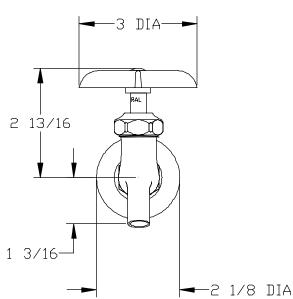

## **Installation Drawing**

## MODEL NO. <u>0007-1/2</u> SINK FITTING

The wall mounted sink fitting has a cast brass body with a polished chrome plated finish. The female inlet is 1/2-14 NPS straight pipe thread. The outlet has a plain end. The brass stem, seat, rubber seat washer and reinforced packing are all easily replaced. The handle is chrome plated zinc and is not indexed.